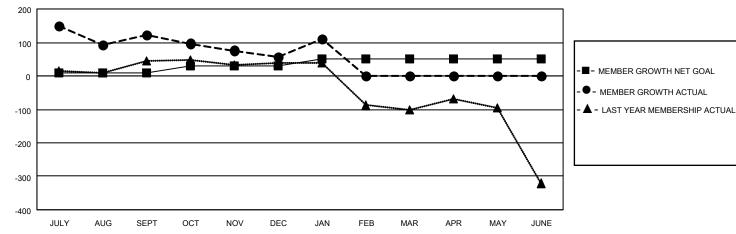

## LOCATION INDIA

District 321C2

Results as of: 1/31/2022

| Clubs                 |               |           |               | Members               |                        |                         |                                                    |
|-----------------------|---------------|-----------|---------------|-----------------------|------------------------|-------------------------|----------------------------------------------------|
| RESULTS FOR 2021-2022 |               |           |               | RESULTS FOR 2021-2022 |                        |                         |                                                    |
| QUARTER               | NEW CLUB GOAL | NEW CLUBS | DROPPED CLUBS | QUARTER MEME          | BER GROWTH NET<br>GOAL | MEMBER GROWTH<br>ACTUAL | DROPPED<br>MEMBERS ACTUAL<br>(including transfers) |
| JULY/AUG/SEPT         | 5             | 9         | 7             | JULY/AUG/SEPT         | 10                     | 310                     | 180                                                |
| OCT/NOV/DEC           | 3             | 0         | 1             | OCT/NOV/DEC           | 20                     | 96                      | 130                                                |
| JAN/FEB/MAR           | 5             | 1         | 0             | JAN/FEB/MAR           | 20                     | 89                      | 35                                                 |
| APR/MAY/JUNE          | 7             | 0         | 0             | APR/MAY/JUNE          | 0                      | 0                       | 0                                                  |