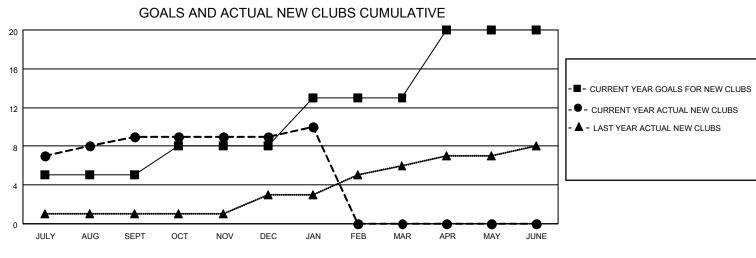

## LOCATION INDIA

District 321C2

Results as of: 1/31/2022

| Clubs                 |               |           |               | Members               |                        |                         |                                                    |
|-----------------------|---------------|-----------|---------------|-----------------------|------------------------|-------------------------|----------------------------------------------------|
| RESULTS FOR 2021-2022 |               |           |               | RESULTS FOR 2021-2022 |                        |                         |                                                    |
| QUARTER               | NEW CLUB GOAL | NEW CLUBS | DROPPED CLUBS | QUARTER MEME          | BER GROWTH NET<br>GOAL | MEMBER GROWTH<br>ACTUAL | DROPPED<br>MEMBERS ACTUAL<br>(including transfers) |
| JULY/AUG/SEPT         | 5             | 9         | 7             | JULY/AUG/SEPT         | 10                     | 310                     | 180                                                |
| OCT/NOV/DEC           | 3             | 0         | 1             | OCT/NOV/DEC           | 20                     | 96                      | 130                                                |
| JAN/FEB/MAR           | 5             | 1         | 0             | JAN/FEB/MAR           | 20                     | 89                      | 35                                                 |
| APR/MAY/JUNE          | 7             | 0         | 0             | APR/MAY/JUNE          | 0                      | 0                       | 0                                                  |